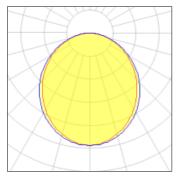

# Light output 1 (integrated)

| Lamp type          | LED     | CCT         | 3114 K |
|--------------------|---------|-------------|--------|
| Nominal lamp power | 11.3 W  | CRI         | 83     |
| Total flux         | 1008 lm | LOR         | 100%   |
| Luminous efficacy  | 89 lm/W | Total power | 11.3 W |