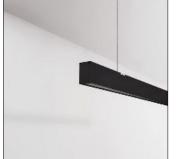

# NOTUS 19 LINEAR LED 580MM

830

BRIGHT SPECIAL LIGHTING

Housing :Extruded aluminium Diffuser :Matt opal cover of extruded PMMA Control Gear :Built-in electronic power supply Watt :Max 131.2W Transmittance :70% IP :40 IK :04 • Lamp replacement with tools • Optional accessories Colors -10 White -20 Black -90 Anoxal matt

# Mounting mode

Ceiling mounted, Pendant

#### Shape and measurements

Length: 23.23 in Width: 1.50 in Height: 2.44 in

# Adjustability

Fixed

Design

Material impression: Aluminum Color of housing: Black, White, Anthracite / graphite