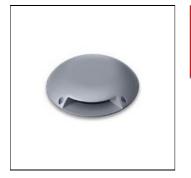

## AYERS ONE OPENING 9104-0-3-887-XX

UNILAMP

AYERS ground washer luminaires provide the users a low glare multi option light distribution. AYERS are able to withstand drive over applications at low speeds due to its robust manufacturing high strength aluminium cover and GFR polymer recess housing. It offers a high quality glass optical system giving high output in a low level fixture. Reflectors built from Photopia engineering software plus the high lumen output COB LED from renowned manufacturers allow AYERS a high intensity sharp light output. It is a perfect choice to illuminate ground surfaces. AYERS is supplied with a post-pured silicone gasket and pre-wired IP68 anti-condensation kit. spec • Designed, Manufactured and tested according to IEC 60598-1, IEC 60598-2-1, IEC 60598-2-13 and VDE regulations. • LM6 Die Cast Aluminium, High strength Cast Aluminium and Extruded Aluminium body. • GFR Polymer recess housing. • Stainless steel screws. • Nano Ceramic surface conversion. • Double layer coating. • Safety pressed glass cover. • Polycarbonate cover (Mini AYERS). • Post-cured silicone gasket. • High quality LED module and driver. • High quality AC COB module (Mini AYERS). • GFR PA6.6 Terminal block. • M16(Mini AYERS) and M20 cable gland. • Prewired with outdoor cable. • Installation work has to be carried on according to the enclosed product manual. • The water drainage system must be tested to ensure that it is working sufficiency and efficiency.