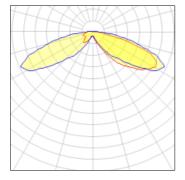

## Light output 1 (integrated)

| Lamp type          | LED      | CCT         | 5700 K |
|--------------------|----------|-------------|--------|
| Nominal lamp power | 54 W     | CRI         | 70     |
| Total flux         | 6135 lm  | LOR         | 100%   |
| Luminous efficacy  | 114 lm/W | ULOR        | 4%     |
|                    |          | Total power | 54 W   |