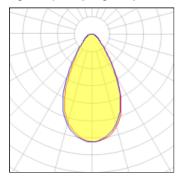

#### Light output 1 (integrated)

| Lamp type          | LED      | CCT         | 4032 K |
|--------------------|----------|-------------|--------|
| Nominal lamp power | 53.5 W   | CRI         | 80     |
| Total flux         | 6421 lm  | LOR         | 100%   |
| Luminous efficacy  | 120 lm/W | Total power | 53.5 W |

# Light output 2 (integrated)

| Lamp type          | LED      | CCT         | 4032 K |
|--------------------|----------|-------------|--------|
| Nominal lamp power | 53.5 W   | CRI         | 80     |
| Total flux         | 6421 lm  | LOR         | 100%   |
| Luminous efficacy  | 120 lm/W | Total power | 53.5 W |