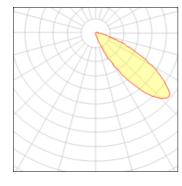

## Light output 1 (integrated)

| Lamp type          | LED     | CCT         | 4000 K |
|--------------------|---------|-------------|--------|
| Nominal lamp power | 4 W     | CRI         | 80     |
| Total flux         | 60 lm   | LOR         | 100%   |
| Luminous efficacy  | 15 lm/W | ULOR        | 2%     |
|                    |         | Total power | 4 W    |