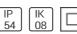

## Product data sheet

MINIALFIA LED 8121300

FLOS







• Recessed luminaire for outdoor installation in the wall. • Configuration: die-cast aluminium structure. EN AB-47100 alloy (low copper content). • Double layer coating for high resistance to corrosion: The low copper Aluminium alloy is painted with a double coat using powders which are complaint with QUALICOAT standards: a first layer of epoxy powder (with excellent chemical and mechanical resistance) and a second finishing layer of polyester powder (resistant to UV rays and atmospheric agents). The entire painting process of the aluminium fitting starts from components which have been sand-blasted in advance to make the surface more porous and increase the adherence of the paint. Ares effects alkaline and acid washing to clean the surfaces completely, then rinses with demineralised wat