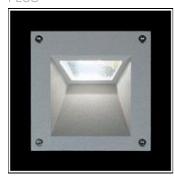

## Product data sheet

MINIALFIA LED 8121300

FLOS

• Recessed luminaire for outdoor installation in the wall. • Configuration: die-cast aluminium structure. EN AB-47100 alloy (low copper content). • Double layer coating for high resistance to corrosion: The low copper Aluminium alloy is painted with a double coat using powders which are complaint with QUALICOAT standards: a first layer of epoxy powder (with excellent chemical and mechanical resistance) and a second finishing layer of polyester powder (resistant to UV rays and atmospheric agents). The entire painting process of the aluminium fitting starts from components which have been sand-blasted in advance to make the surface more porous and increase the adherence of the paint. Ares effects alkaline and acid washing to clean the surfaces completely, then rinses with demineralised water to remove any residue particles, subsequently a chemical conversion treatment is done to protect against rusting. • Tempered transparent glass glued to the frame and moulded silicone gaskets.

Mounting mode

Wall recessed

Shape and measurements

Length: 4.72 in Width: 4.72 in Height: 2.28 in

Adjustability

Fixed

Electric

System power: 4 W Appliance Class: II