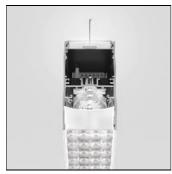

## Product data sheet

A.39 DIR/IND CTRL EMIS 1184MM 840 ND NRO AT19704

ARTEMIDE

A.39 DIR/IND CTRL EMIS 1184MM 840 ND NRO

Mounting mode

Pendant, Ceiling mounted

Shape and measurements

Length: 1.77 in Width: 46.81 in Height: 3.35 in

Adjustability

Fixed

Electric

System power: 57 W Appliance Class: I