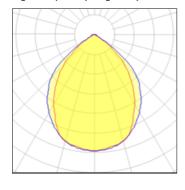

## Light output 2 (integrated)

| Lamp type          | LED     | CCT         | 4000 K |
|--------------------|---------|-------------|--------|
| Nominal lamp power | 34 W    | CRI         | 80     |
| Total flux         | 1984 lm | LOR         | 100%   |
| Luminous efficacy  | 58 lm/W | Total power | 34 W   |