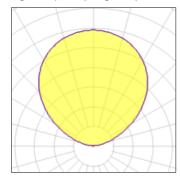

## Light output 1 (integrated)

| Lamp type          | LED      | CCT         | 4000 K |
|--------------------|----------|-------------|--------|
| Nominal lamp power | 23 W     | CRI         | 80     |
| Total flux         | 3088 lm  | LOR         | 100%   |
| Luminous efficacy  | 134 lm/W | ULOR        | 100%   |
|                    |          | Total power | 23 W   |