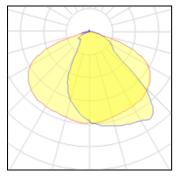

## 1 x LED

| Nominal lamp power | 60 W     | LOR         | 83%     |
|--------------------|----------|-------------|---------|
| Lamp flux          | 8120 lm  | Total flux  | 6758 lm |
| Luminous efficacy  | 102 lm/W | Total power | 66.24 W |
| CCT                | 3953 K   |             |         |
| CRI                | 99       |             |         |
|                    |          |             |         |