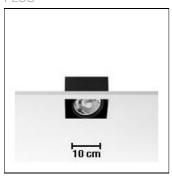

## Product data sheet

COMPASS BOX RECESSED 03.2530/CDM-R111/70W/10°

FLOS

Desing for very low voltage lamps, discharge, main voltage and flourescent lamps. Pressed steel and matt black, powder-coated recessed housing, extruded aluminium recessed trim frame for use with false ceiling systems.

Mounting mode

Ceiling recessed

Shape and measurements

Length: 7.28 in Width: 7.28 in Height: 6.02 in

Adjustability

Cardanic

Electric

System power: 70 W