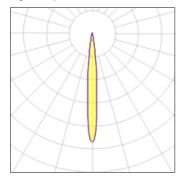

## Light output 1

| 1 x Metal halide lamp |
|-----------------------|
| Nominal lamp power    |
| Lamp flux             |
| Luminous efficacy     |
| CCT                   |

CRI

70 W 6600 lm 37 lm/W 2900 K 84 SocketGx12LOR39%Total flux2569 lmTotal power70 W