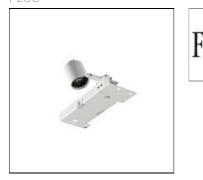

# Product data sheet

LIGHT CUT SPOT MODULE 09.0099/LED ARRAY/14,8W/48° FLOS

Spotlight to be installed on Light Cut system. Integrated constant current power supply not dimmable 220/240 – 50/60Hz.

## Mounting mode

Ceiling mounted

# Shape and measurements

Height: 3.27 in Diameter: 2.20 in

# Adjustability

Rotatable