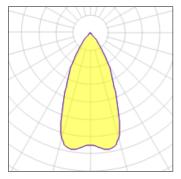

## 1 x I FD

| I X LED            |         |             |        |
|--------------------|---------|-------------|--------|
| Nominal lamp power | 15 W    | LOR         | 45%    |
| Lamp flux          | 1100 lm | Total flux  | 498 lm |
| Luminous efficacy  | 73 lm/W | Total power | 15 W   |
| CCT                | 3000 K  |             |        |
| CRI                | 90      |             |        |
|                    |         |             |        |