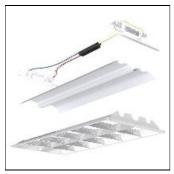

## Product data sheet

OPTICAHP RETROFIT KIT (ART) ART-20P-232

**COOPER LIGHTING** 

Ideal for commercial, educational and retail merchandising retrofits, White louver straight-blade cross-members for optimal light efficiency, Save 50% or more in energy over existing 4-lamp T12 luminaires, Fits troffers or parabolics as shallow as 3-1/2", Pre-assembled and wired to CEE-listed ballast, Ready-Set™ captive screws for quick, easy installation in 10 minutes, One-piece, tool-less reflector eliminates the need for parts bag, Reuse existing housing to lower installion time and removal cost