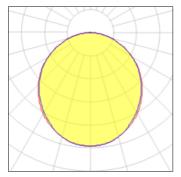

## Light output 1 (integrated)

| Lamp type          | LED     | CCT         | 3000 K |
|--------------------|---------|-------------|--------|
| Nominal lamp power | 17 W    | CRI         | 80     |
| Total flux         | 1100 lm | LOR         | 100%   |
| Luminous efficacy  | 65 lm/W | Total power | 17 W   |