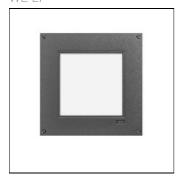

## Product data sheet

QR0379-LD-12/15W STAINLESS 616-2621

WE-EF

IP55. Recessed LED steplight for orientation. Suitable for installation in cavity wall construction or concrete pour construction using optional installation blockout. Painted finish.

Mounting mode

Wall recessed

Shape and measurements

Length: 12.68 in Width: 12.68 in Height: 6.89 in Weight: 9.48 kg Electric

System power: 15 W

Protection

IP: 55