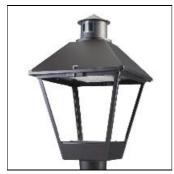

## Product data sheet

LXF/LXT LEXINGTON HID/LED LXF.LXT-PA1-50-750-U-SL3-A

COOPER LIGHTING

Aluminum housing, top, and base, Greater than 98% life at 60,000 hours ( $40^{\circ}$ C) (LED), Up to 140 lumens per watt, Lumen packages ranging from 2,000 – 11,000 lumens, Self-aligning pole-top fitter fits 2-3/8" and 3" O.D. tenons, Optional NEMA photocontrol receptacle, Five-year warranty (LED)

Mounting mode

Pole top mounted

Shape and measurements

Height: 10.00 in Diameter: 14.00 in

Adjustability

Fixed

Electric

System power: 54 W