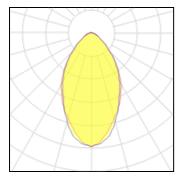

#### 1 x LED Nominal lamp power 33 W LOR 100% 6655 lm ULOR Lamp flux 2% Luminous efficacy 190 lm/W Total flux 6655 lm CCT 4000 K Total power 35 W CRI 80