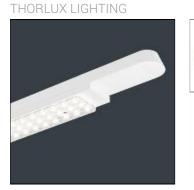

# Product data sheet

ZIPLINE NARROW LED - 33W - 4000K ZP16425

The Zipline is a self-contained pre-wired trunking and LED lighting system offering unparalleled flexibility in terms of lighting layout and scheme design. The Zipline combines architectural impact, longevity and supreme efficiency (128.6 LL/CW) providing the lighting designer with the perfect lighting solution for many building-wide applications. With five luminaire power options, broad, narrow and double asymmetric light distributions and a variety of accessories the Zipline is a truly versatile suspended or surface mounted lighting system.

### Mounting mode

Pendant

### Shape and measurements

Length: 58.86 in Width: 2.60 in Height: 2.48 in