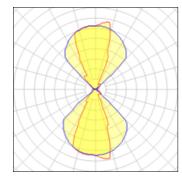

# Product data sheet

SPLIT MEDIUM 2XLED 2700K BLACK STRUC - GOLD INTERIOR 12602132

MODULAR









Inquisitive lighting Split is the result of improved folding techniques. It is a wall-mounted up- and downlighter which consists of a single folded plate with a fine slit from which the light radiates. Split's asymmetrical design makes it ideal for areas that would benefit from atmospheric lighting, such as living rooms, bedrooms or hallways. Available with a white or black structure and a white, black or gold interior which ensures a warm glow of light. Designed by Couvreur & Devos.

### Light output 1



| 2 x LED            |
|--------------------|
| Nominal lamp power |
| Lamp flux          |
| Luminous efficacy  |
| CCT                |
| CRI                |

| 4.3 W   |
|---------|
| 400 lm  |
| 40 lm/W |
| 2700 K  |
| 90      |
|         |

LOR ULOR Total flux Total power 43% 21%

342 lm 8.6 W

### Mounting mode

Wall mounted

#### Shape and measurements

Length: 5.98 in Width: 6.30 in Height: 2.36 in

## Adjustability

Fixed

#### Electric

System power: 8.6 W Appliance Class: I

## Protection

IP: 20 IK: 01