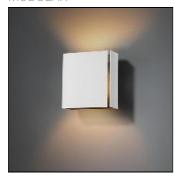

# Product data sheet

SPLIT MEDIUM 2XLED 2700K BLACK STRUC - GOLD INTERIOR 12602132

MODULAR

Inquisitive lighting Split is the result of improved folding techniques. It is a wall-mounted up- and downlighter which consists of a single folded plate with a fine slit from which the light radiates. Split's asymmetrical design makes it ideal for areas that would benefit from atmospheric lighting, such as living rooms, bedrooms or hallways. Available with a white or black structure and a white, black or gold interior which ensures a warm glow of light. Designed by Couvreur & Devos.

#### Shape and measurements

Length: 5.98 in Width: 6.30 in Height: 2.36 in