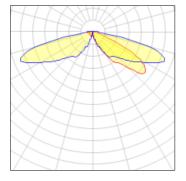

## Light output 1 (integrated)

| Lamp type          | LED      | CCT         | 3000 K |
|--------------------|----------|-------------|--------|
| Nominal lamp power | 21 W     | CRI         | 70     |
| Total flux         | 2404 lm  | LOR         | 100%   |
| Luminous efficacy  | 114 lm/W | ULOR        | 2%     |
|                    |          | Total power | 21 W   |