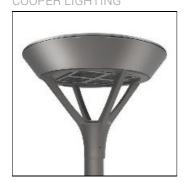

## Product data sheet

PMM MESA PMM-SA2C-760-U-SLR-HSS COOPER LIGHTING

Die-cast aluminum housing and door, Lumens packages ranging from 3,000 - 29,000 lumens, Choice of 13 high-efficiency, patented AccuLED Optics™, Base casting slip fits over a standard 3" O.D. tenon, Wall, single and dual-mount configurations available, 10kV/10vkA surge protection standard, LED fixture features a five-year warranty