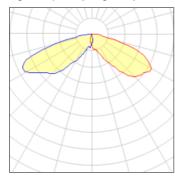

## Light output 1 (integrated)

| Lamp type          | LED     | CCT         | 5700 K |
|--------------------|---------|-------------|--------|
| Nominal lamp power | 113 W   | CRI         | 70     |
| Total flux         | 8999 lm | LOR         | 100%   |
| Luminous efficacy  | 80 lm/W | Total power | 113 W  |