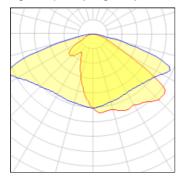

## Light output 1 (integrated)

| Lamp type          | LED      | CCT         | 4032 K |
|--------------------|----------|-------------|--------|
| Nominal lamp power | 37.5 W   | CRI         | 80     |
| Total flux         | 4557 lm  | LOR         | 100%   |
| Luminous efficacy  | 122 lm/W | Total power | 37.5 W |

## Glare protection

Glare protection: UGR < 19