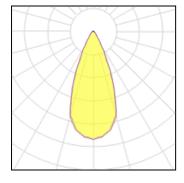

## Light output 1

| 1 x LED            |          |             |         |
|--------------------|----------|-------------|---------|
| Nominal lamp power | 25 W     | LOR         | 78%     |
| Lamp flux          | 2880 lm  | Total flux  | 2233 lm |
| Luminous efficacy  | 115 lm/W | Total power | 28 W    |
| CCT                | 2700 K   |             |         |
| CRI                | 80       |             |         |
|                    |          |             |         |