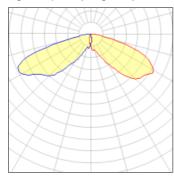

## Light output 1 (integrated)

| Lamp type          | LED     | CCT         | 3000 K |
|--------------------|---------|-------------|--------|
| Nominal lamp power | 85 W    | CRI         | 70     |
| Total flux         | 6617 lm | LOR         | 100%   |
| Luminous efficacy  | 78 lm/W | Total power | 85 W   |