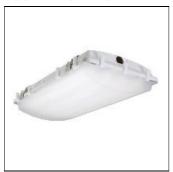

## Product data sheet

VRVT4S VRVT4S-LD5-18-PC-LA59-CD2-U

IP 47

Chemical resistant stainless steel latches withstand the test of time, Tough polycarbonate lens sealed to prevent water, bugs and debris, Rugged fiber reinforced housing, Superior LED with high efficacy options, 2' length available, Narrow spectrum color LEDs available, Tamper resistant screws secure latches to prevent unwanted access

Mounting mode

Ceiling recessed

Shape and measurements

Length: 13.00 in Width: 25.00 in Height: 3.00 in

Adjustability

Fixed

Electric

System power: 210.4 W