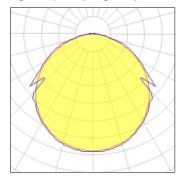

## Light output 1 (integrated)

| Lamp type          | LED     | CCT         | 3000 K  |
|--------------------|---------|-------------|---------|
| Nominal lamp power | 210.4 W | CRI         | 100     |
| Total flux         | 5002 lm | LOR         | 100%    |
| Luminous efficacy  | 24 lm/W | Total power | 210.4 W |