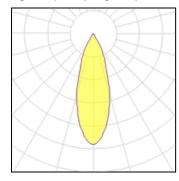

## Light output 1 (integrated)

| Lamp type          | LED     | CCT         | 4000 K |
|--------------------|---------|-------------|--------|
| Nominal lamp power | 10 W    | CRI         | 80     |
| Total flux         | 700 lm  | LOR         | 100%   |
| Luminous efficacy  | 70 lm/W | Total power | 10 W   |