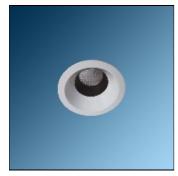

## Product data sheet

ARTEMIS 700LM 10W HIGH POWER LED DOWNLIGHT LUMINAIRE WITH GLARE CONTROL ,AC DIRECT, 4000K,  $\emptyset100MM$ , . M587EMD4LED2840-W

MAZINOOR

ARTEMIS recessed glare free downlight is manufactured by Mazinoor for recessed mounting in modern retail shop and commercial lighting applications. ARTEMIS LED is offered in various sizes. Energy saving, optimal glare control, and aesthetics are among the highlights of ARTEMIS

Mounting mode

Ceiling recessed

Shape and measurements

Height: 3.62 in Diameter: 4.65 in

Adjustability

Fixed

Electric

System power: 10 W