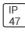

## Product data sheet

MPBL LED PATIENT BED LIGHT MPBL-3-LD4-UNV-1HIUP-0D0WN-40

**COOPER LIGHTING** 







Ideal for patient rooms when wall mount illumination is preferred, Aesthetically pleasing fixture provides an upgrade to any space, Die-cast aluminum end caps, Dedicated LED divider for independent up/down switching, Extruded aluminum rail and housing for durability and aesthetics, Matte white powder coat paint. Anti-microbial paint available, Available in 2' and 4' lengths, Smooth frosted, linear ribbed top and bottom lenses for easy cleaning, Low voltage controller available

## Light output 1 (integrated)



| Lamp type          | LED      | CCT         | 3000 K |
|--------------------|----------|-------------|--------|
| Nominal lamp power | 36.7 W   | CRI         | 85     |
| Total flux         | 3822 lm  | LOR         | 100%   |
| Luminous efficacy  | 104 lm/W | ULOR        | 100%