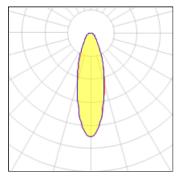

## Light output 1 (integrated)

| Lamp type          | LED      | CCT         | 4032 K |
|--------------------|----------|-------------|--------|
| Nominal lamp power | 37.5 W   | CRI         | 80     |
| Total flux         | 4859 lm  | LOR         | 100%   |
| Luminous efficacy  | 130 lm/W | Total power | 37.5 W |

## Glare protection

Glare protection: UGR < 19