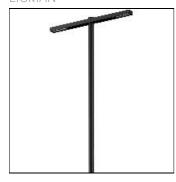

# Product data sheet

LIGHT LINEAR DENVER 2 STREET AND AREA LUMINAIRES DE-20014-T2-W40

LIGMAN

- Lamp LED - CRI Ra > 80 - MacAdam Ellipse 3 SDCM - Colour 3000K and 4000K - Die-cast aluminium housing and extruded aluminium column pre-treated before powder coating ensuring high corrosion resistance - Stainless steel fasteners in grade 316 - Durable silicone rubber gasket - Clear toughened glass - Maximum wind load resistance is 100 km/h - Surge protection 10kV

### Mounting mode

Standing / Bollard, Pole top mounted

#### Shape and measurements

Length: 84.65 in Width: 5.91 in Height: 3.54 in Weight: 31.3 kg