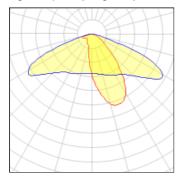

#### Light output 1 (integrated)

| Lamp type          | LED      | CCT         | 4032 K |
|--------------------|----------|-------------|--------|
| Nominal lamp power | 155 W    | CRI         | 80     |
| Total flux         | 16698 lm | LOR         | 100%   |
| Luminous efficacy  | 108 lm/W | Total power | 155 W  |

#### Light output 2 (integrated)

| Lamp type          | LED      | CCT         | 4032 K |
|--------------------|----------|-------------|--------|
| Nominal lamp power | 155 W    | CRI         | 80     |
| Total flux         | 16698 lm | LOR         | 100%   |
| Luminous efficacy  | 108 lm/W | Total power | 155 W  |