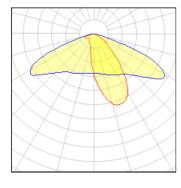

#### Light output 1 (integrated)

| Lamp type          | LED      | CCT         | 4032 K |
|--------------------|----------|-------------|--------|
| Nominal lamp power | 155 W    | CRI         | 80     |
| Total flux         | 16698 lm | LOR         | 100%   |
| Luminous efficacy  | 108 lm/W | Total power | 155 W  |

#### Light output 2 (integrated)

| Lamp type          | LED      | CCT         | 4032 K |
|--------------------|----------|-------------|--------|
| Nominal lamp power | 155 W    | CRI         | 80     |
| Total flux         | 16698 lm | LOR         | 100%   |
| Luminous efficacy  | 108 lm/W | Total power | 155 W  |