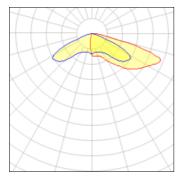

#### Light output 1 (integrated)

| Lamp type          | LED      | CCT         | 4000 K |
|--------------------|----------|-------------|--------|
| Nominal lamp power | 334 W    | CRI         | 70     |
| Total flux         | 36493 lm | LOR         | 100%   |
| Luminous efficacy  | 109 lm/W | Total power | 334 W  |