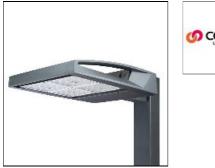

# Product data sheet

GAA GALLEONAIRE LED GAA-AF-08-LED-U-SL4-800 COOPER LIGHTING

Choice of 16 high-efficiency, patented AccuLED Optics<sup>™</sup>, 3,400 - 61,800 lumens, up to 131 lp/W, Standard in 4000K CCT, 70 CRI, optional 2700K, 3000K, 5000K and 6000K, -40°C to 40°C operating range, 120-277V 50/60Hz, 347V 60Hz or 480V 60Hz operation, IP66 rated housing and LED Light Squares, Thermally conductive polymer heatsink for up to 22% weight reduction, Pole, mast-arm or wall-mounted configurations, 3G vibration rated, Five-year warranty

## Mounting mode

Pole top mounted