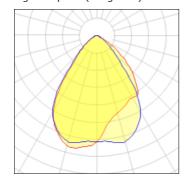

## Light output 1 (integrated)

| Lamp type          | LED     | CCT         | 2700 K |
|--------------------|---------|-------------|--------|
| Nominal lamp power | 10.2 W  | CRI         | 90     |
| Total flux         | 944 lm  | LOR         | 100%   |
| Luminous efficacy  | 93 lm/W | Total power | 10.2 W |