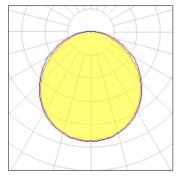

## Light output 1 (integrated)

| Lamp type          | LED     | CCT         | 3000 K  |
|--------------------|---------|-------------|---------|
| Nominal lamp power | 165.7 W | CRI         | 100     |
| Total flux         | 4150 lm | LOR         | 100%    |
| Luminous efficacy  | 25 lm/W | ULOR        | 2%      |
|                    |         | Total power | 165.7 W |