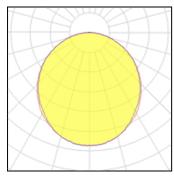

## Light output 1 (integrated)

CCT 3000 K Lamp type LED Nominal lamp power 29 W CRI 80 100% Total flux 1600 lm LOR Luminous efficacy 55 lm/W Total power 29 W