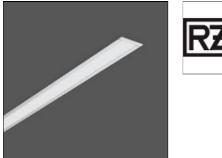

# Product data sheet

LESS IS MORE 27 312176.0045 RZB

Series: LESS IS MORE 27 Recessed ceiling and wall luminaire with slim design. Housing: extruded aluminium profile, powder-coated. End cap aluminium powder-coated. Diffuser made of non-yellowing plastic (PMMA), opal. Suitable for recessed ceiling mounting, wall (recessed). External driver with connecting cable. Colour: silver, matt (approx. RAL 9006) Length: 1014 mm Width: 38 mm Height: 2 mm Cut-out length: 1006 mm Cut-out width: 30 mm Recess height: 45-60 mm Lamp: LED Socket: without socket Colour temperature: 3000K Colour rendering index (CRI): 82 System power: 29 W Rated luminous flux: 1600 Im Luminous efficiency: 55 Im/W Control gear: Regulated power supply Protection class: II Type of protection: IP 20