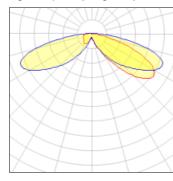

## Light output 1 (integrated)

| Lamp type          | LED     | CCT         | 2700 K |
|--------------------|---------|-------------|--------|
| Nominal lamp power | 21 W    | CRI         | 80     |
| Total flux         | 1928 lm | LOR         | 100%   |
| Luminous efficacy  | 92 lm/W | ULOR        | 3%     |
|                    |         | Total nower | 21 W   |