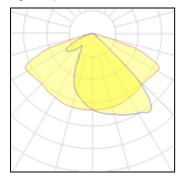

## Light output 1

| I X LED            |
|--------------------|
| Nominal lamp power |
| Lamp flux          |
| Luminous efficacy  |
| CCT                |
| CRI                |

| LOR  | 60 W     |
|------|----------|
| Tota | 8400 lm  |
| Tota | 120 lm/W |
|      | 4948 K   |
|      | 99       |

| LOR         | 96%     |
|-------------|---------|
| Total flux  | 8099 lm |
| Total power | 67.62 W |

Mounting mode

Pole integrated

Shape and measurements

Length: 3.94 in Width: 3.94 in Height: 3.94 in

Adjustability