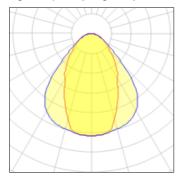

## Light output 1 (integrated)

| Lamp type          | LED     | CCT         | 3000 K |
|--------------------|---------|-------------|--------|
| Nominal lamp power | 55 W    | CRI         | 80     |
| Total flux         | 3400 lm | LOR         | 100%   |
| Luminous efficacy  | 62 lm/W | Total power | 55 W   |