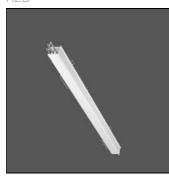

## Product data sheet

LOUI 27 90-LM202-1900

RZB

Recessed module LED/41,4W-3000K L1900 Attention: This article is only available in combination with a Less is more 27 configuration. You can find our Less is more 27 configurator under https://www.rzb.de/en/products/loui-configurator/

Mounting mode

Wall recessed

Shape and measurements

Length: 1.06 in Width: 74.80 in Height: 1.26 in

Adjustability

Fixed

Electric

System power: 55 W