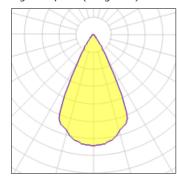

## Light output 1 (integrated)

| Lamp type          | LED     | CCT         | 2700 K |
|--------------------|---------|-------------|--------|
| Nominal lamp power | 3 W     | CRI         | 90     |
| Total flux         | 183 lm  | LOR         | 100%   |
| Luminous efficacy  | 61 lm/W | Total power | 3 W    |