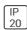

## Product data sheet

SHARP RECESSED TRIM 1X 3W 927 VERY WIDE FLOOD BLACK EXT.DRV + SCREEN 1X WHITE AF00204+AF95001

ARTEMIDE







SHARP RECESSED TRIM 1X 3W 927 VERY WIDE FLOOD BLACK EXT.DRV + SCREEN 1X WHITE

## Light output 1 (integrated)



| Lamp type          | LED     | CCT         | 2700 K |
|--------------------|---------|-------------|--------|
| Nominal lamp power | 3 W     | CRI         | 90     |
| Total flux         | 183 lm  | LOR         | 100%   |
| Luminous efficacy  | 61 lm/W | Total power | 3 W    |

Mounting mode

Ceiling recessed

Shape and measurements

Length: 2.17 in Width: 2.09 in Height: 1.69 in

Adjustability

Fixed

Electric

System power: 3 W

Protection

IP: 20