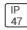

## Product data sheet

PMM MESA
PMM-SA1D-750-U-T4FT-HSS







Die-cast aluminum housing and door, Lumens packages ranging from 3,000 - 29,000 lumens, Choice of 13 high-efficiency, patented AccuLED Optics™, Base casting slip fits over a standard 3" O.D. tenon, Wall, single and dual-mount configurations available, 10kV/10vkA surge protection standard, LED fixture features a five-year warranty

## Light output 1 (integrated)



| Lamp type          | LED     | CCT         | 5000 K |
|--------------------|---------|-------------|--------|
| Nominal lamp power | 67 W    | CRI         | 70     |
| Total flux         | 5135 lm | LOR         | 100%   |
| Luminous efficacy  | 77 lm/W | Total power | 67 W   |

Mounting mode

Wall mounted

Shape and measurements

Height: 0.39 in Diameter: 6.00 in

Adjustability

Fixed

Electric

System power: 67 W

Protection