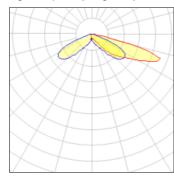

## Light output 1 (integrated)

| Lamp type          | LED     | CCT         | 5000 K |
|--------------------|---------|-------------|--------|
| Nominal lamp power | 67 W    | CRI         | 70     |
| Total flux         | 5135 lm | LOR         | 100%   |
| Luminous efficacy  | 77 lm/W | Total power | 67 W   |