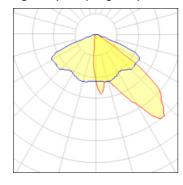

## Light output 1 (integrated)

| Lamp type          | LED      | CCT         | 4000 K |
|--------------------|----------|-------------|--------|
| Nominal lamp power | 257 W    | CRI         | 70     |
| Total flux         | 23371 lm | LOR         | 100%   |
| Luminous efficacy  | 91 lm/W  | Total power | 257 W  |