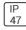

## Product data sheet

GAA GALLEONAIRE LED GAA-AF-08-LED-U-AFL-600-HSS

**COOPER LIGHTING** 







Choice of 16 high-efficiency, patented AccuLED Optics™, 3,400 - 61,800 lumens, up to 131 lp/W, Standard in 4000K CCT, 70 CRI, optional 2700K, 3000K, 5000K and 6000K, -40°C to 40°C operating range, 120-277V 50/60Hz, 347V 60Hz or 480V 60Hz operation, IP66 rated housing and LED Light Squares, Thermally conductive polymer heatsink for up to 22% weight reduction, Pole, mast-arm or wall-mounted configurations, 3G vibration rated, Five-year warranty

## Light output 1 (integrated)



| Lamp type          | LED      | CCT         | 4000 K |
|--------------------|----------|-------------|--------|
| Nominal lamp power | 257 W    | CRI         | 70     |
| Total flux         | 23371 lm | LOR         | 100%   |
| Luminous efficacy  | 91 lm/W  | Total power | 257 W  |

Mounting mode

Pole top mounte