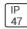

## Product data sheet

LXF/LXT LEXINGTON HID/LED LXF.LXT-PA1-40-722-U-T2U-A

COOPER LIGHTING







Aluminum housing, top, and base, Greater than 98% life at 60,000 hours ( $40^{\circ}$ C) (LED), Up to 140 lumens per watt, Lumen packages ranging from 2,000 – 11,000 lumens, Self-aligning pole-top fitter fits 2-3/8" and 3" O.D. tenons, Optional NEMA photocontrol receptacle, Five-year warranty (LED)

## Light output 1 (integrated)



| Lamp type          | LED     | CCT         | 2200 K |
|--------------------|---------|-------------|--------|
| Nominal lamp power | 40 W    | CRI         | 70     |
| Total flux         | 3490 lm | LOR         | 100%   |
| Luminous efficacy  | 87 lm/W | ULOR        | 3%     |
|                    |         | Total power | 40 W   |

Mounting mode

Pole top mounted

Shape and measurements

Height: 10.00 in Diameter: 14.00 in

Adjustability

Fixed

Electric