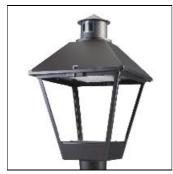

## Product data sheet

LXF/LXT LEXINGTON HID/LED LXF.LXT-PA1-40-722-U-T2U-A

COOPER LIGHTING

Aluminum housing, top, and base, Greater than 98% life at 60,000 hours ( $40^{\circ}$ C) (LED), Up to 140 lumens per watt, Lumen packages ranging from 2,000 – 11,000 lumens, Self-aligning pole-top fitter fits 2-3/8" and 3" O.D. tenons, Optional NEMA photocontrol receptacle, Five-year warranty (LED)

Mounting mode

Pole top mounted

Shape and measurements

Height: 10.00 in Diameter: 14.00 in

Adjustability

Fixed

Electric

System power: 40 W