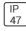

## Product data sheet

RV RIDGEVIEW LED LDRV-SL3-E03-E-7030-HSS

**COOPER LIGHTING** 







One-piece, die-cast aluminum housing can be pole or wall-mounted, Optical design creates consistent distribution and scalability, Choice of 12 high-efficiency, patented AccuLED Optics™, Standard in 4000K (+/- 275K) CCT and nominal 70 CRI, Suitable for operation in -40°C to 40°C ambient environments, 120-277V 50/60Hz, 347V 60Hz or 480V 60Hz operation, Proprietary circuit module withstands 10kV of transient line surge, Optional battery pack and bi-level switching, Five-year warranty

## Light output 1 (integrated)



| Lamp type          | LED     | CCT         | 3000 K |
|--------------------|---------|-------------|--------|
| Nominal lamp power | 75.2 W  | CRI         | 75     |
| Total flux         | 4608 lm | LOR         | 100%   |
| Luminous efficacy  | 61 lm/W | Total power | 75.2 W