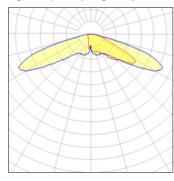

## Light output 1 (integrated)

| Lamp type          | LED      | CCT         | 2700 K |
|--------------------|----------|-------------|--------|
| Nominal lamp power | 225 W    | CRI         | 70     |
| Total flux         | 19745 lm | LOR         | 100%   |
| Luminous efficacy  | 88 lm/W  | Total power | 225 W  |