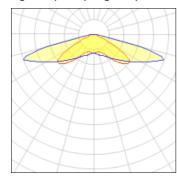

## Light output 1 (integrated)

| Lamp type          | LED      | CCT         | 3000 K |
|--------------------|----------|-------------|--------|
| Nominal lamp power | 226 W    | CRI         | 80     |
| Total flux         | 23058 lm | LOR         | 100%   |
| Luminous efficacy  | 102 lm/W | Total power | 226 W  |