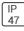

## Product data sheet

GAA GALLEONAIRE LED GAA-AF-07-LED-U-RW-8030-600

**COOPER LIGHTING** 







Choice of 16 high-efficiency, patented AccuLED Optics™, 3,400 - 61,800 lumens, up to 131 lp/W, Standard in 4000K CCT, 70 CRI, optional 2700K, 3000K, 5000K and 6000K, -40°C to 40°C operating range, 120-277V 50/60Hz, 347V 60Hz or 480V 60Hz operation, IP66 rated housing and LED Light Squares, Thermally conductive polymer heatsink for up to 22% weight reduction, Pole, mast-arm or wall-mounted configurations, 3G vibration rated, Five-year warranty

## Light output 1 (integrated)



| Lamp type          | LED      | CCT         | 3000 K |
|--------------------|----------|-------------|--------|
| Nominal lamp power | 226 W    | CRI         | 80     |
| Total flux         | 23058 lm | LOR         | 100%   |
| Luminous efficacy  | 102 lm/W | Total power | 226 W  |

Mounting mode

Pole top mounte