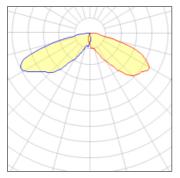

## Light output 1 (integrated)

| Lamp type          | LED      | CCT         | 2700 K |
|--------------------|----------|-------------|--------|
| Nominal lamp power | 171 W    | CRI         | 70     |
| Total flux         | 11853 lm | LOR         | 100%   |
| Luminous efficacy  | 69 lm/W  | Total power | 171 W  |