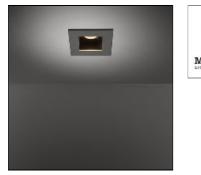

## Product data sheet

SLIDE IP55 LED RG 3000K MEDIUM DONKEY GREY STRUC - BLACK 10486774

MODULAR

Sliding beam of light Slide is a recessed fitting in which the light source is deeply recessed inside the frame. The lamp got its name as its shape literally makes the light slide out. Playing with different colours for the frame and the interior makes it easy to integrate Slide into any room.

| •                      |                     |
|------------------------|---------------------|
| Mounting mode          | Electric            |
| Ceiling recessed       | System power: 9.2 W |
| Shape and measurements | Protection          |
| Length: 3.94 in        | IP: 55              |
| Width: 3.94 in         |                     |
| Height: 2.36 in        |                     |