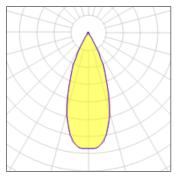

Light output 1

| 1 x LED            |         |             |        |
|--------------------|---------|-------------|--------|
| Nominal lamp power | 9.2 W   | LOR         | 62%    |
| Lamp flux          | 739 lm  | Total flux  | 460 lm |
| Luminous efficacy  | 50 lm/W | Total power | 9.2 W  |
| CCT                | 3000 K  |             |        |
| CRI                | 90      |             |        |
|                    |         |             |        |