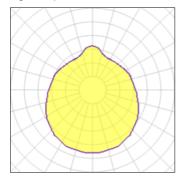

## 1 x Halogen low voltage lamp without reflector

| Nominal lamp power | 230 W   | Socket      | E27     |
|--------------------|---------|-------------|---------|
| Lamp flux          | 4210 lm | LOR         | 84%     |
| Luminous efficacy  | 15 lm/W | ULOR        | 36%     |
| CCT                | 2821 K  | Total flux  | 3543 lm |
| CRI                | 99      | Total power | 230 W   |