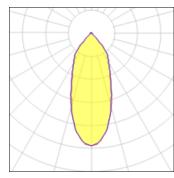

## Light output 1 (integrated)

| Lamp type          | LED     | CCT         | 2700 K |
|--------------------|---------|-------------|--------|
| Nominal lamp power | 28.5 W  | CRI         | 90     |
| Total flux         | 1913 lm | LOR         | 100%   |
| Luminous efficacy  | 67 lm/W | Total power | 28.5 W |