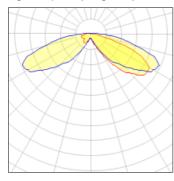

## Light output 1 (integrated)

| Lamp type          | LED     | CCT         | 3000 K |
|--------------------|---------|-------------|--------|
| Nominal lamp power | 31 W    | CRI         | 80     |
| Total flux         | 2923 lm | LOR         | 100%   |
| Luminous efficacy  | 94 lm/W | ULOR        | 4%     |
|                    |         | Total power | 31 W   |