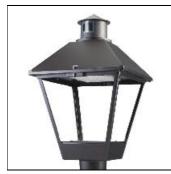

## Product data sheet

LXF/LXT LEXINGTON HID/LED LXF.LXT-PA1-30-830-U-T3-A

COOPER LIGHTING

Aluminum housing, top, and base, Greater than 98% life at 60,000 hours ( $40^{\circ}$ C) (LED), Up to 140 lumens per watt, Lumen packages ranging from 2,000 – 11,000 lumens, Self-aligning pole-top fitter fits 2-3/8" and 3" O.D. tenons, Optional NEMA photocontrol receptacle, Five-year warranty (LED)

Mounting mode

Pole top mounted

Shape and measurements

Height: 10.00 in Diameter: 14.00 in

Adjustability

Fixed

Electric

System power: 31 W