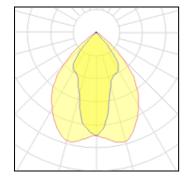

## Light output 1

| TXLED              |
|--------------------|
| Nominal lamp power |
| Lamp flux          |
| Luminous efficacy  |
| CCT                |
| CRI                |

| LO | 73 W     |
|----|----------|
| To | 7900 lm  |
| To | 108 lm/W |
|    | 3000 K   |
|    | 80       |

| LOR         | 83%     |
|-------------|---------|
| Total flux  | 6575 lm |
| Total power | 78 W    |