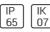

# Product data sheet

SMALL SIROCCO - SURFACE WASHER / BI-SYMMETRIC 2341-7-5-859-XX

UNILAMP









Description SIROCCO is a family of floodlight, surface washer and area lighting. Two types of light distribution, asymmetric and bi-symmetric. Available with a range of mounting accessories including ground mount base, pole top mount, and wall/pole mounting arm. It is designed to operate with the high lumen output LED light source. Reflectors for SIROCCO have been engineered utilizing the latest technology and software for maximum performance. A calibrated aiming unit provides accuracy of light distribution on any surface or structure. SIROCCO is suitable to illuminate medium to large size objects or areas such as signage boards, building facades, parking lots, public parks, pedestrian, small streets and squares. Galvanized steel pole and anchor unit for concrete foundation are also av