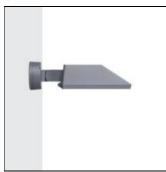

# Product data sheet

SMALL SIROCCO - SURFACE WASHER / BI-SYMMETRIC 2341-7-5-859-XX

UNILAMP









Description SIROCCO is a family of floodlight, surface washer and area lighting. Two types of light distribution, asymmetric and bi-symmetric. Available with a range of mounting accessories including ground mount base, pole top mount, and wall/pole mounting arm. It is designed to operate with the high lumen output LED light source. Reflectors for SIROCCO have been engineered utilizing the latest technology and software for maximum performance. A calibrated aiming unit provides accuracy of light distribution on any surface or structure. SIROCCO is suitable to illuminate medium to large size objects or areas such as signage boards, building facades, parking lots, public parks, pedestrian, small streets and squares. Galvanized steel pole and anchor unit for concrete foundation are als