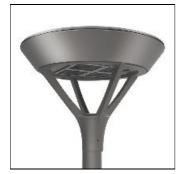

## Product data sheet

MSA MESA LED MSA-SA4D-727-U-T3

Die-cast aluminum housing and door, Lumens packages ranging from 3,000 - 29,000 lumens, Choice of 13 high-efficiency, patented AccuLED Optics™, Base casting slip fits over a standard 3" O.D. tenon, Wall, single and dual-mount configurations available, 10kV/10vkA surge protection standard, LED fixture features a five-year warranty