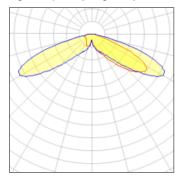

## Light output 1 (integrated)

| Lamp type          | LED      | CCT         | 2700 K |
|--------------------|----------|-------------|--------|
| Nominal lamp power | 259 W    | CRI         | 70     |
| Total flux         | 21970 lm | LOR         | 100%   |
| Luminous efficacy  | 85 lm/W  | Total power | 259 W  |