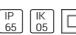

# Product data sheet

PERSE04 LED 525021

FLOS





L



• Outdoor luminaire for installation on wall or on pole/bracket • Configuration: die-cast aluminium structure. EN AB-47100 alloy (low copper content) • Double layer coating for high resistance to corrosion: The low copper Aluminium alloy is painted with a double coat using powders which are complaint with QUALICOAT standards: a first layer of epoxy powder (with excellent chemical and mechanical resistance) and a second finishing layer of polyester powder (resistant to UV rays and atmospheric agents). The entire painting process of the aluminium fitting starts from components which have been sand-blasted in advance to make the surface more porous and increase the adherence of the paint. Ares effects alkaline and acid washing to clean the surfaces completely, then rinses with demineralised