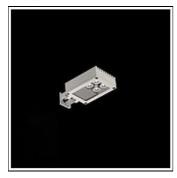

# Product data sheet

PERSE04 LED 525021

FLOS

L

• Outdoor luminaire for installation on wall or on pole/bracket • Configuration: die-cast aluminium structure. EN AB-47100 alloy (low copper content) • Double layer coating for high resistance to corrosion: The low copper Aluminium alloy is painted with a double coat using powders which are complaint with QUALICOAT standards: a first layer of epoxy powder (with excellent chemical and mechanical resistance) and a second finishing layer of polyester powder (resistant to UV rays and atmospheric agents). The entire painting process of the aluminium fitting starts from components which have been sand-blasted in advance to make the surface more porous and increase the adherence of the paint. Ares effects alkaline and acid washing to clean the surfaces completely, then rinses with demineralised water to remove any residue particles, subsequently a chemical conversion treatment is done to protect against rusting. • Tempered extra-clear glass diffuser, silicone gaskets.

# Shape and measurements

Length: 3.15 in Width: 1.38 in Height: 4.33 in