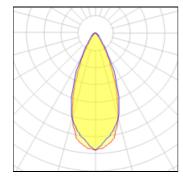

## Light output 1 (integrated)

| LED     | CCT           | 6000 K                |
|---------|---------------|-----------------------|
| 7 W     | CRI           | 70                    |
| 435 lm  | LOR           | 99%                   |
| 62 lm/W | Total power   | 7 W                   |
|         | 7 W<br>435 lm | 7 W CRI<br>435 lm LOR |