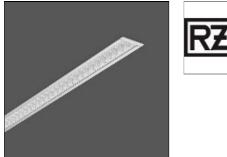

# Product data sheet

LESS IS MORE 27 312177.0045 RZB

Series: LESS IS MORE 27 Recessed ceiling and wall luminaire with slim design. Housing: extruded aluminium profile, powder-coated. End cap aluminium powder-coated. High polish aluminium micro grid. Perfect for office areas (UGR < 19) and environments with computer screens in accordance with EN 12464-1. Suitable for recessed ceiling mounting, wall (recessed). External driver with connecting cable. Colour: silver, matt (approx. RAL 9006) Length: 1014 mm Width: 38 mm Height: 2 mm Cut-out length: 1006 mm Cut-out width: 30 mm Recess height: 45-60 mm Lamp: LED Socket: without socket Colour temperature: 3000K Colour rendering index (CRI): 82 System power: 29 W Rated luminous flux: 2350 Im Luminous efficiency: 81 Im/W Control gear: Regulated power supply Protection class: II Type of protection: IP 20