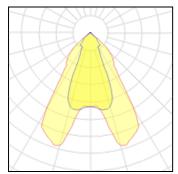

## Light output 1 (integrated)

Lamp type Nominal lamp power Total flux Luminous efficacy

LED 29 W 2350 lm 81 lm/W

CCT

CRI

LOR

Total power

3000 K