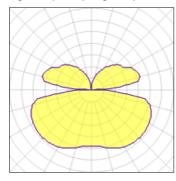

### Light output 1 (integrated)

| Lamp type          | LED     | CCT         | 4000 K |
|--------------------|---------|-------------|--------|
| Nominal lamp power | 48 W    | CRI         | 80     |
| Total flux         | 3410 lm | LOR         | 100%   |
| Luminous efficacy  | 71 lm/W | ULOR        | 38%    |
|                    |         | Total power | 48 W   |