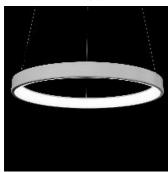

# Product data sheet

LUNAOP 40001/4000/BI

MARTINELLI LUCE

A ring of light, slight suspended in the space, designed to provide a minimal visual impact. An exterior frame in white lacquered aluminum highlights its profile and an inner white opal methacrylate band ensures an optimal diffusion light with LED source. Dimmable drivers integrated into the ceiling support.

### Shape and measurements

Length: 19.69 in Width: 19.69 in Height: 2.56 in Weight: 2 kg