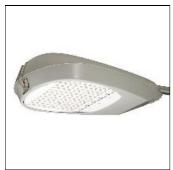

## Product data sheet

RL LED ROADWAY LARGE CUTOFF COBRAHEAD LDRL-T4-F06-E

**COOPER LIGHTING** 

Die-cast aluminum housing and door with stainless steel bail latch, Optical design creates consistent distribution and scalability, Choice of 12 high-efficiency, patented AccuLED Optics™, Standard in 4000K (+/- 275K) CCT and nominal 70 CRI, IP66 Rated LightBARs, Suitable for operation in -40°C to 40°C ambient environments, 120-277V 50/60Hz, 347V 60Hz or 480V 60Hz operation, Proprietary circuit module withstands 10kV of transient line surge, Five-year warranty

Mounting mode

Pole top mounted

Shape and measurements

Length: 2.04 in Width: 12.00 in Height: 0.39 in

Adjustability

Fixed

Electric

System power: 156.5 W