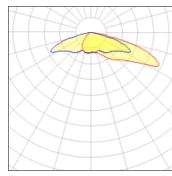

## Light output 1 (integrated)

| Lamp type          | LED      | CCT         |  |
|--------------------|----------|-------------|--|
| Nominal lamp power | 156.5 W  | CRI         |  |
| Total flux         | 14555 lm | LOR         |  |
| Luminous efficacy  | 93 lm/W  | Total power |  |